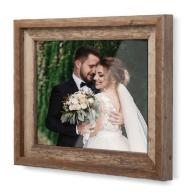

# FRAMED PHOTOGRAPHIC PRINTS

Workmanship matters. Your professionally Framed Print is made from solid wood or metal mouldings and finished with a wire or sawtooth hanger.

# **FRAME OPTIONS**

97 Profiles and Colors to choose from! Available in 5x5, 5x7, 5x30, 6x6, 8x8, 8x10, 8x12, 10x10, 10x20, 11x14, 12x12, 12x18, 12x24, 12x36, 16x16, 16x20, 16x24, 20x20, 20x24, 20x30, 24x24, 24x30 and 24x36.