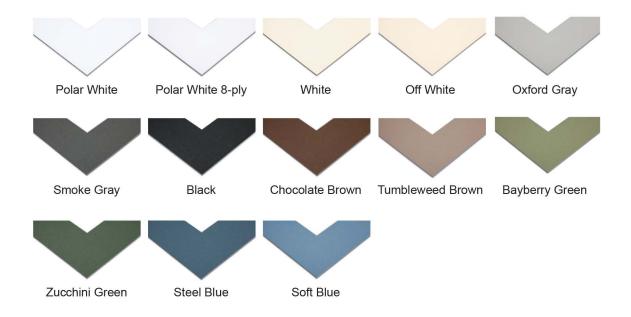

### **Add Emphasis**

Accent your print with a single or double mat in 12 colors. Acid-free.

### **MAT OPTIONS**

Choose a single or double mat in 12 colors to complement your print.