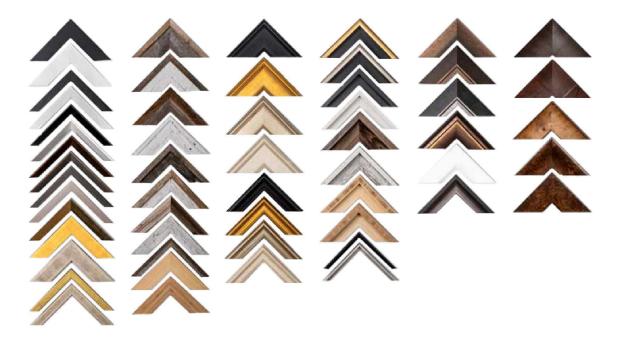

# **FRAME OPTIONS**

97 Profiles and Colors to choose from! Available in 5x5, 5x7, 5x30, 6x6, 8x8, 8x10, 8x12, 10x10, 10x20, 11x14, 12x12, 12x18, 12x24, 12x36, 16x16, 16x20, 16x24, 20x20, 20x24, 20x30, 24x24, 24x30 and 24x36.