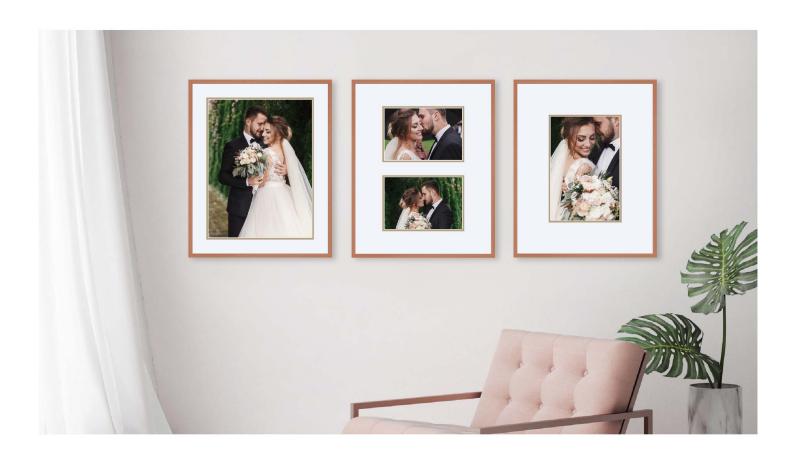

# FRAMED PHOTOGRAPHIC PRINTS

Workmanship matters. Your professionally Framed Print is made from solid wood or metal mouldings and finished with a wire or sawtooth hanger.

### **Add Emphasis**

Accent your print with a single or double mat in 12 colors. Acid-free.

# **FRAME OPTIONS**

97 Profiles and Colors to choose from! Available in 5x5, 5x7, 5x30, 6x6, 8x8, 8x10, 8x12, 10x10, 10x20, 11x14, 12x12, 12x18, 12x24, 12x36, 16x16, 16x20, 16x24, 20x20, 20x24, 20x30, 24x24, 24x30 and 24x36.

### **MAT OPTIONS**

Choose a single or double mat in 12 colors to complement your print.